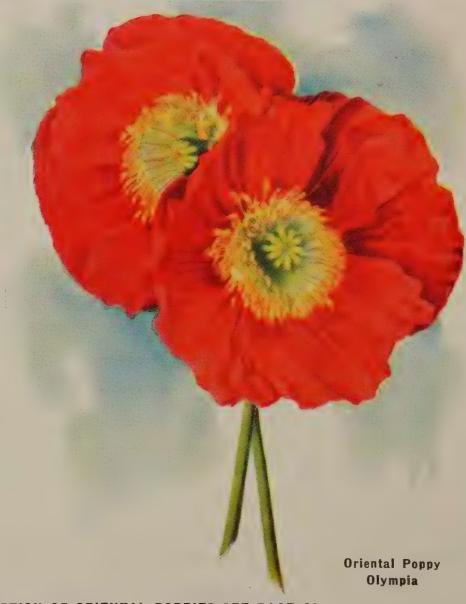

# Chrysanthemums HARDY AZALEA or FAMOUS CUSHION

All The New Colors - Hardy Free Flowering

# CHRYSANTHEMUMS HARDY AZALEA OR .. FAMOUS CUSHION

Enjoy new improved earlier free flowering and hardier varieties. GUARANTEED. Big 2 inch pot plants that will bloom like opposite picture this fall.

CORAL SEA Mound like plants are filled with hundreds of decorative double rosy. salmon-buff colored flowers in early fall. New DePetris variety hardy in sub-zero climate; extremely disease and frost resistant. Number 1A516, 45¢ each; 3 for \$1.15.